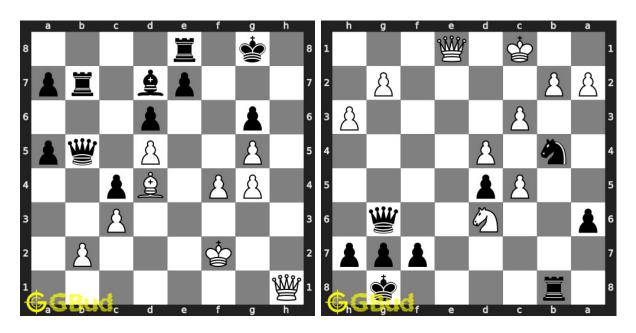

#### 51. Mate in 2 moves

Level: medium, Next Move: White Level: easy, Next Move: Black Solution: https://gbud.in/gn9y1d4

#### 52. Mate in 1 move

Solution: https://gbud.in/gn9y1d4

#### 53. Mate in 1 move

Level: easy, Next Move: Black Solution: https://gbud.in/gn9y1d4

#### 54. Mate in 2 moves

Level: medium, Next Move: Black Solution: https://gbud.in/gn9y1d4