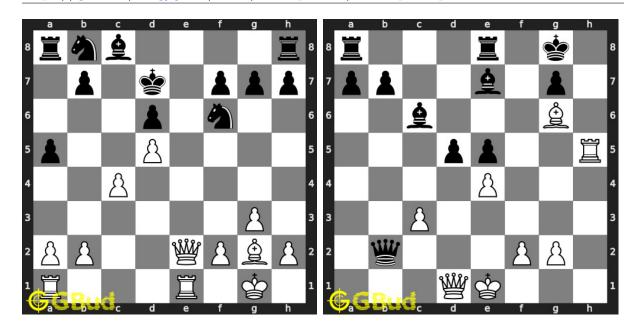

#### 51. Mate in 2 moves

Level: medium, Next Move: White Level: easy, Next Move: Black Solution: https://gbud.in/gn9y1d4

#### 52. Mate in 1 move

Solution: https://gbud.in/gn9y1d4

#### 53. Mate in 1 move

Level: easy, Next Move: Black Solution: https://gbud.in/gn9y1d4

#### 54. Mate in 2 moves

Level: medium, Next Move: Black Solution: https://gbud.in/gn9y1d4

#### 55. Mate in 3 moves

Level: hard, Next Move: White Solution: https://gbud.in/gn9y1d4

#### 56. Mate in 2 moves

Level: medium, Next Move: White Solution: https://gbud.in/gn9y1d4

#### 57. Mate in 2 moves

Level: medium, Next Move: White Level: hard, Next Move: White Solution: https://gbud.in/gn9y1d4

#### 58. Mate in 3 moves

Solution: https://gbud.in/gn9y1d4

#### 59. Mate in 1 move

Level: easy, Next Move: White Solution: https://gbud.in/gn9y1d4

#### 60. Mate in 4 moves

Level: hard, Next Move: White Solution: https://gbud.in/gn9y1d4

Figure 1: Solve other puzzles @ https://gbud.in/chsgppz