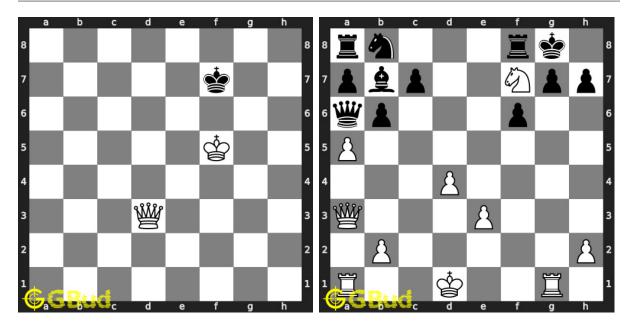

#### 58. Mate in 3 moves

Solution: https://gbud.in/gn9y1d4

#### 59. Mate in 1 move

Level: easy, Next Move: White Solution: https://gbud.in/gn9y1d4