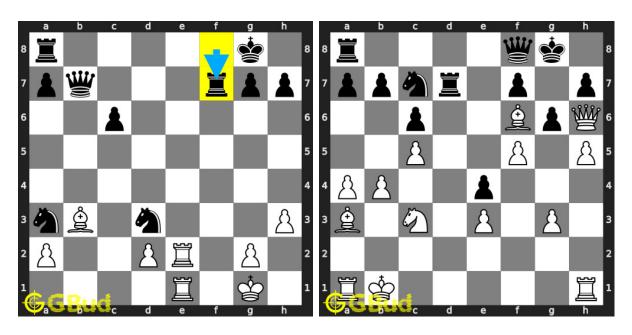

#### 60. Mate in 4 moves

Level: hard, Next Move: White Solution: https://gbud.in/gn9y1d4

Figure 1: Solve other puzzles @ https://gbud.in/chsgppz