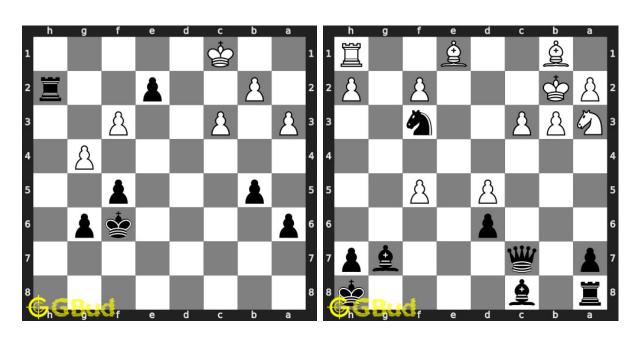

#### 55. Mate in 3 moves

Level: hard, Next Move: White Solution: https://gbud.in/gn9y1d4

#### 56. Mate in 2 moves

Level: medium, Next Move: White Solution: https://gbud.in/gn9y1d4

#### 57. Mate in 2 moves

Level: medium, Next Move: White Level: hard, Next Move: White Solution: https://gbud.in/gn9y1d4